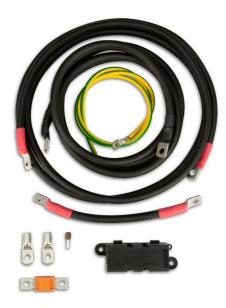

## Cable attachment kit 1500

Material no.: 6000001001 | Matchcode: EL AK WR 1500 | EAN code: 4045294219574

- » pre-fabricated cables
- for connecting an AC inverter up to 1500 W
- 50 mm² vehicle cables
- » incl. fuse holder with 250 A safety fuse
- Cable length of the positive and negative cables ca. 2.5 m