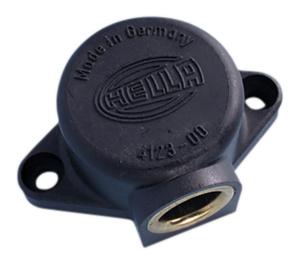

# 12V standard plug for internal use small

Material no.: 801009981 | Matchcode: ZSD12AB | EAN code: 4045294130695

- 12 V surface mounted socket
- resilience max. 16 A
- » DIN/ISO 4165
- 2 screw terminals
- for interior use

## **Description**

The 12 Volt surface mounted socket (12 mm diameter) is specially designed for interior use and equipped with 2 screw terminals. This means the surface mounted socket can be positioned as desired in the vehicle and is resilient up to 16 Ampere. Therefore the compact surface mounted socket is perfect for charging of testing and measuring devices with a small plug according to DIN ISO 4165. Hence your devices are always ready for operation and your driving time is spent more productively as of now.