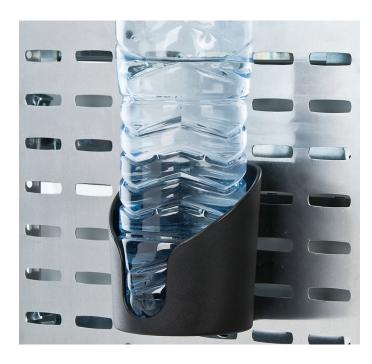

# **Bottle holder 1.5 l**

Material no.: 801011367 | Matchcode: FH 1.5 L | EAN code: 4045294139568

- » made of sturdy hard plastic
- fastening on to the block/side panel
- for bottles with a diameter of up to 84 mm
- for the aluminium side panel of the van racking system
- for perforated aluminium grid of the WorkMo

# **Description**

The practical bottle holder for 1.5 bottles is made of sturdy hard plastic in black. You can simple fasten it to any desired position of the aluminium side panel of the van racking system or onto the perforated aluminium grid of the WorkMo. The bottle holder is appropriate for bottles with a diameter of up to 84 mm. That way, you will always have your drink bottle ready at hand.