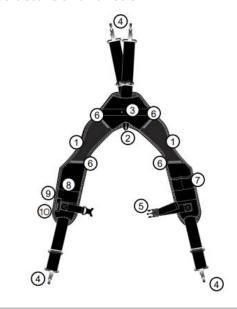

## ProClick Suspenders S / M / L / XL

Status: 2022/09/22

6. Structure and function

- (1) Breathable mesh padding in shoulder area
- (2) Hanging loop
- (3) Elastic loop for logo plate
- (4) Adjustable belt with carabiner
- (5) Adjustable chest belt
- (6) Tube, short
- (7) Open compartments
- (8) Polyester strap for mounting the ProClick holder
- (9) Pen loop
- (10) ProClick logo flag