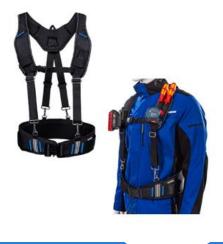

## ProClick Suspenders S / M / L / XL

Sortimo<sup>®</sup>
Intelligente Mobilität

Status: 2022/09/22

- cushioned shoulder strap in sizes S/M and L/XL
- strap length infinitely adjustable, 90-125 cm (S/M) or 105-140 cm (L/XL)
- complements the ProClick Tool Belt
- for ergonomic load distribution on the body
- mounting for the ProClick Holder and built-in compartments for tools